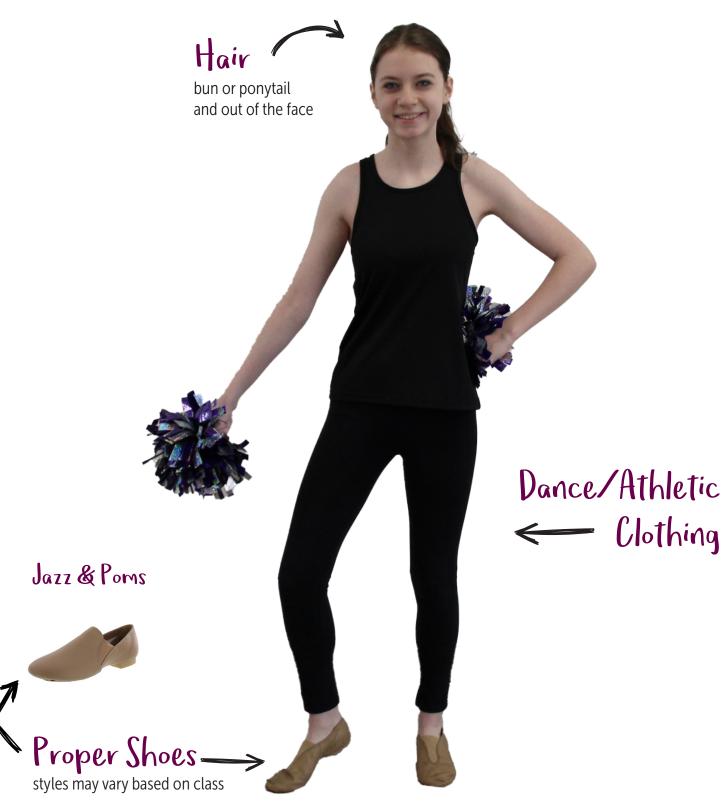

## WHAT SHOULD I WEAR TO CLASS?

#### DANCE CLASS ATTIRE Girls Boys Both Dance/ Athletic Clothing You & Me Dance Bare Feet Baby/Pre/Beg/ Dance/ Athletic Full Sole Pink Full Sole Black Pink Tights Clothing **Ballet Shoes Ballet Shoes** Intermed. Ballet Advanced/Teen Split Sole Pink Ballet Shoes Plain Solid Split Sole Black Pink Tights Black Pants (any style or color) Ballet & Pre Pointe White T-Shirt Ballet Shoes Dance/ Athletic Clothing Tights (any color) Pre Tap Black Tap Shoes (any style or color) Dance/ Athletic Clothing Black Tap Shoes Tap Tights (any color) Dance/ Athletic Jazz Black Jazz Shoes (any style) Clothing Lyrical/ Tights (any color) Tan Half Plain Solid Black Pants White T-Shirt or Shorts Sole Shoes (any style) Contemporary Dance/ Athletic Clothing Black and White Hip Hop Converse Dance/ Athletic Clothing **Poms** Tan Jazz Shoes Black Jazz Shoes Dance/ Athletic Clothing Musical Theatre Black Jazz Shoes Shoes (ages 10-17) Cheer Athletic Clothing White gym shoes

Ballet/Jazz/Lyrical/Contemporary

Ask your instructor if you have any questions!

Hip Hop/Poms/Musical Theatre