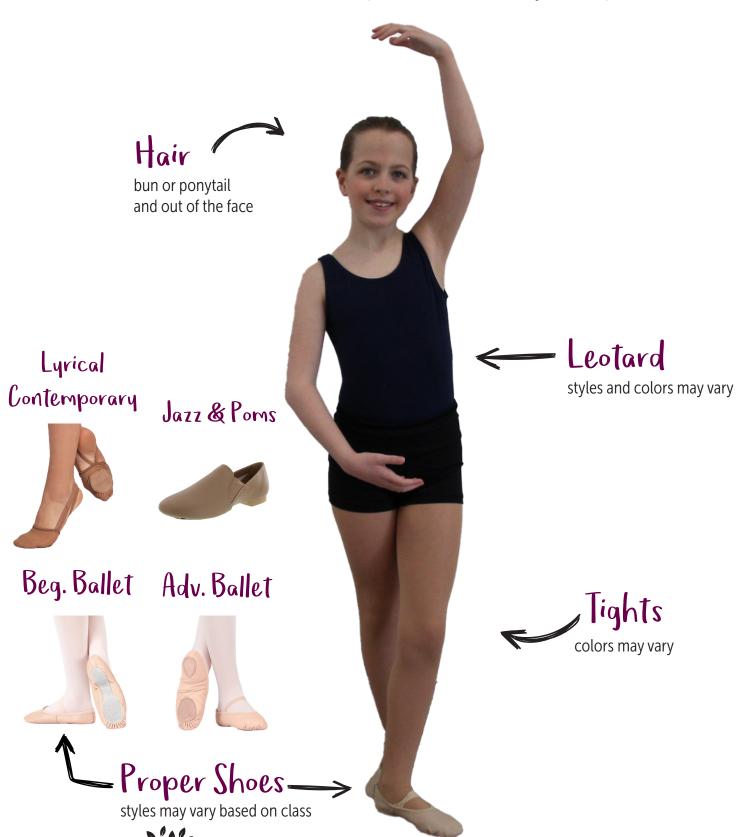

## WHAT SHOULD I WEAR TO CLASS?

#### DANCE CLASS ATTIRE Girls Boys Both Dance/ Athletic Clothing You & Me Dance Bare Feet Baby/Pre/Beg/ Dance/ Athletic Full Sole Pink Full Sole Black Pink Tights Clothing **Ballet Shoes Ballet Shoes** Intermed. Ballet Advanced/Teen Split Sole Pink Ballet Shoes Plain Solid Split Sole Black Pink Tights Black Pants (any style or color) Ballet & Pre Pointe White T-Shirt Ballet Shoes Dance/ Athletic Clothing Tights (any color) Pre Tap Black Tap Shoes (any style or color) Dance/ Athletic Clothing Black Tap Shoes Tap Tights (any color) Dance/ Athletic Jazz Black Jazz Shoes (any style) Clothing Lyrical/ Tights (any color) Tan Half Plain Solid Black Pants White T-Shirt or Shorts Sole Shoes (any style) Contemporary Dance/ Athletic Clothing Black and White Hip Hop Converse Dance/ Athletic Clothing **Poms** Tan Jazz Shoes Black Jazz Shoes Dance/ Athletic Clothing Musical Theatre Black Jazz Shoes Shoes (ages 10-17) Cheer Athletic Clothing White gym shoes

Ballet/Jazz/Lyrical/Contemporary

Ask your instructor if you have any questions!

Hip Hop/Poms/Musical Theatre