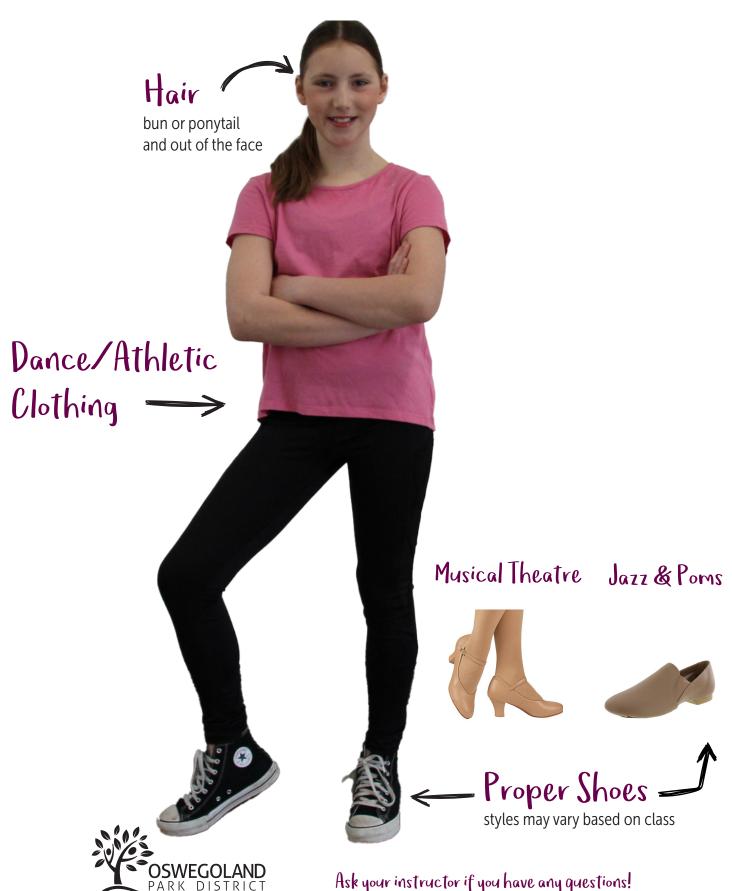

## WHAT SHOULD I WEAR TO CLASS?

#### DANCE CLASS ATTIRE Girls Boys Both Dance/ Athletic Clothing You & Me Dance Bare Feet Baby/Pre/Beg/ Dance/ Athletic Full Sole Pink Full Sole Black Pink Tights Clothing **Ballet Shoes Ballet Shoes** Intermed. Ballet Advanced/Teen Split Sole Pink Ballet Shoes Plain Solid Split Sole Black Pink Tights Black Pants (any style or color) Ballet & Pre Pointe White T-Shirt Ballet Shoes Dance/ Athletic Clothing Tights (any color) Pre Tap Black Tap Shoes (any style or color) Dance/ Athletic Clothing Black Tap Shoes Tap Tights (any color) Dance/ Athletic Jazz Black Jazz Shoes (any style) Clothing Lyrical/ Tights (any color) Tan Half Plain Solid Black Pants White T-Shirt or Shorts Sole Shoes (any style) Contemporary Dance/ Athletic Clothing Black and White Hip Hop Converse Dance/ Athletic Clothing **Poms** Tan Jazz Shoes Black Jazz Shoes Dance/ Athletic Clothing Musical Theatre Black Jazz Shoes Shoes (ages 10-17) Cheer Athletic Clothing White gym shoes

Ballet/Jazz/Lyrical/Contemporary

Ask your instructor if you have any questions!

Hip Hop/Poms/Musical Theatre