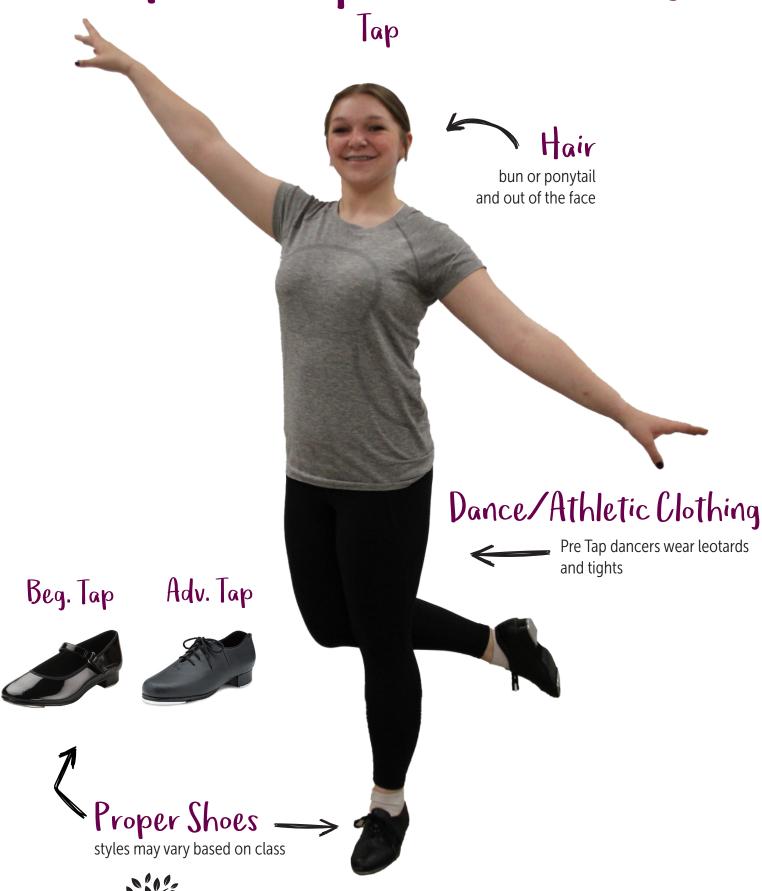

## WHAT SHOULD I WEAR TO CLASS?

#### DANCE CLASS ATTIRE Girls Boys Both Dance/ Athletic Clothing You & Me Dance Bare Feet Baby/Pre/Beg/ Dance/ Athletic Full Sole Pink Full Sole Black Pink Tights Clothing **Ballet Shoes Ballet Shoes** Intermed. Ballet Advanced/Teen Split Sole Pink Ballet Shoes Plain Solid Split Sole Black Pink Tights Black Pants (any style or color) Ballet & Pre Pointe White T-Shirt Ballet Shoes Dance/ Athletic Clothing Tights (any color) Pre Tap Black Tap Shoes (any style or color) Dance/ Athletic Clothing Black Tap Shoes Tap Tights (any color) Dance/ Athletic Jazz Black Jazz Shoes (any style) Clothing Lyrical/ Tights (any color) Tan Half Plain Solid Black Pants White T-Shirt or Shorts Sole Shoes (any style) Contemporary Dance/ Athletic Clothing Black and White Hip Hop Converse Dance/ Athletic Clothing **Poms** Tan Jazz Shoes Black Jazz Shoes Dance/ Athletic Clothing Musical Theatre Black Jazz Shoes Shoes (ages 10-17) Cheer Athletic Clothing White gym shoes

Ballet/Jazz/Lyrical/Contemporary

Ask your instructor if you have any questions!

Hip Hop/Poms/Musical Theatre