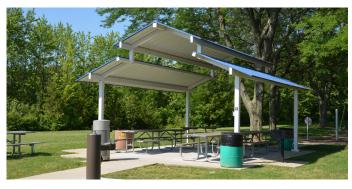

# Prairie Point Community Park 4120 Plainfield Road, Oswego

Picnic shelter, splash pad, grills, and skate park with large field offering space for outdoor recreation.

### **Time Slots Available**

• II:00am - 3:00pm

\$125(R)/\$150(N) per slot

• 4:00 - 8:00pm

Seats up to 40 people