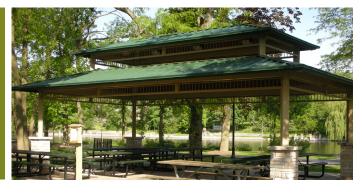

# Hudson Crossing Park 65 North Harrison St, Oswego

Riverfront area offers a playground, shelter with picnic tables and grills, river access, and is adjacent to the Fox River Trail.

### **Time Slots Available**

• II:00am - 3:00pm

• 4:00 - 8:00pm

125(R)/150(N) per slot

Seats 50 people