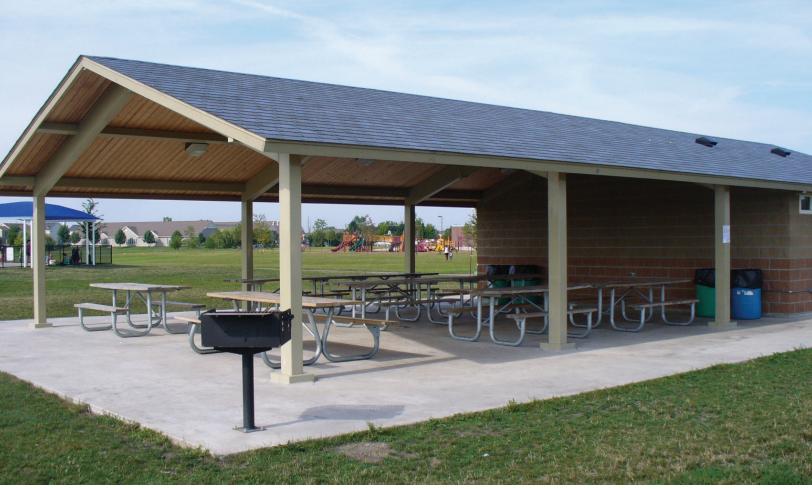

## Community Park at Grande Park 26333 Grande Park Blvd, Plainfield

Large field offers areas for outdoor recreation, roller hockey, playground, grills and a shelter available with picnic tables.

### **Time Slots Available**

• II:00am - 3:00pm

\$125(R)/\$150(N) per slot

• 4:00 - 8:00pm

Seats up to 100 people