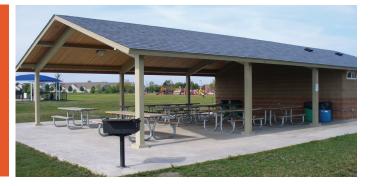

# Waa Kee Sha Park 4700 Reservation Road, Oswego

Large park with nature trail offering outdoor recreation. Picnic shelter with 2 grills and playground.

### **Time Slots Available**

• II:00am - 3:00pm

\$75(R)/\$100(N) per slot

• 4:00 - 8:00pm

Seats up to 50 people