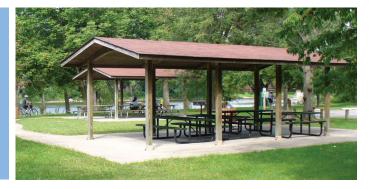

## Community Park at Grande Park 26333 Grande Park Blvd, Plainfield

Large field offers areas for outdoor recreation, roller hockey, playground, grills and a shelter available with picnic tables.

### **Time Slots Available**

• II:00am - 3:00pm

\$125(R)/\$150(N) per slot

• 4:00 - 8:00pm

Seats up to 100 people